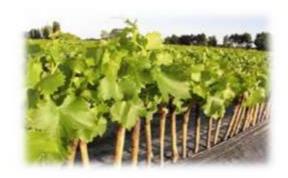

| Company Name           | Pépinières Gontard Frères (Propagation and transplanting company)                                                                                                                 |                                                                           |
|------------------------|-----------------------------------------------------------------------------------------------------------------------------------------------------------------------------------|---------------------------------------------------------------------------|
| Company Location       | Avignon, France                                                                                                                                                                   |                                                                           |
| Visit Location         | Propagation and Transplanting Center                                                                                                                                              |                                                                           |
| Area of Specialization | Gontard Company is a center dedicated to<br>Grown saplings have been exported to vi-<br>world. Special orders are accepted accord<br>propagation cutting and vine sapling grafts. | neyards and gardens all around the<br>ling to types and sizes of saplings |
| Visit Concept          | Visiting vine propagation and growing center and presence in company introduction and question and answer sessions                                                                |                                                                           |

Post Code: 1983963113

Tel: +98(21)22419445 Fax: +98(21)22419445

Web Site: www.pezhvac.com E-mail: info@pezhvac.com

Reg. Code.:462000 National code:14004474063

Visiting farms of Gonttard Propagation and Transplanting Center, Avignon France