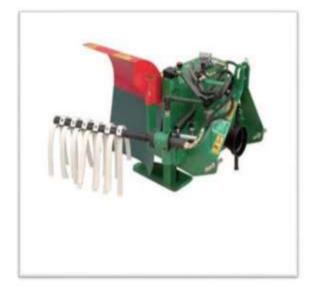

| Company Name           | OLMI Sri                                                                                                                                                                                       | IMI                                                   |
|------------------------|------------------------------------------------------------------------------------------------------------------------------------------------------------------------------------------------|-------------------------------------------------------|
| Company Location       | Asti, Italy                                                                                                                                                                                    |                                                       |
| Visit Location         | Factory of OLMI Srl company                                                                                                                                                                    |                                                       |
| Area of Specialization | OLMI company has more than 40 years of exagricultural machinery. There is a great cooper Italian vineyards. OLMI has designed and machinery specialized for viney pruning and harvesting vine. | eration between OLMI and<br>anufactured some types of |
| Visit Concept          | Visiting factory of agricultural and horticultural and getting familiar with operation of vine mac                                                                                             |                                                       |

Visiting specialized agricultural machinery of OLMI Srl Company, Asti, Italy

Holding question and answer session in OLMI Srl Company, Asti, Italy

Post Code: 1097063113

Post Code: 1983963113

Tel: +98(21)22419445 Fax: +98(21)22419445