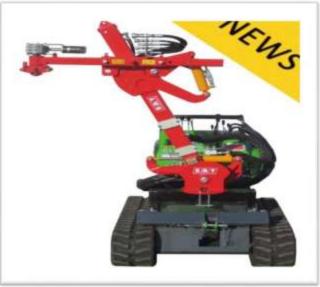

| Company Name           | OLMI Sri                                                                                                                                                                                       | IMI                                                   |
|------------------------|------------------------------------------------------------------------------------------------------------------------------------------------------------------------------------------------|-------------------------------------------------------|
| Company Location       | Asti, Italy                                                                                                                                                                                    |                                                       |
| Visit Location         | Factory of OLMI Srl company                                                                                                                                                                    |                                                       |
| Area of Specialization | OLMI company has more than 40 years of exagricultural machinery. There is a great cooper Italian vineyards. OLMI has designed and machinery specialized for viney pruning and harvesting vine. | eration between OLMI and<br>anufactured some types of |
| Visit Concept          | Visiting factory of agricultural and horticultural and getting familiar with operation of vine mac                                                                                             |                                                       |

Visiting specialized agricultural machinery of OLMI Srl Company, Asti, Italy

Holding question and answer session in OLMI Srl Company, Asti, Italy

Post Code: 1097063113

Post Code: 1983963113

Tel: +98(21)22419445 Fax: +98(21)22419445