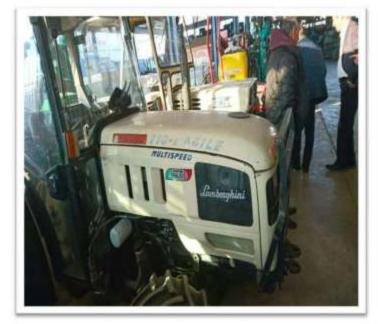

| Company Name           | OLMI Sri                                                                                                                                                                                       | IMI                                                   |
|------------------------|------------------------------------------------------------------------------------------------------------------------------------------------------------------------------------------------|-------------------------------------------------------|
| Company Location       | Asti, Italy                                                                                                                                                                                    |                                                       |
| Visit Location         | Factory of OLMI Srl company                                                                                                                                                                    |                                                       |
| Area of Specialization | OLMI company has more than 40 years of exagricultural machinery. There is a great cooper Italian vineyards. OLMI has designed and machinery specialized for viney pruning and harvesting vine. | eration between OLMI and<br>anufactured some types of |
| Visit Concept          | Visiting factory of agricultural and horticultural and getting familiar with operation of vine mac                                                                                             |                                                       |

Post Code: 1983963113

Tel: +98(21)22419445 Fax: +98(21)22419445

Web Site: www.pezhvac.com E-mail: info@pezhvac.com

Reg. Code.:462000 National code:14004474063

تهران، ولنجک، بلوار دانشجو، دانشگاه شهید بهشتی، مرکز رشد واحدهای فناور کد پستی: ۱۹٬۸۳۹۶۳۱۱۳ شماره ثبت: ۴۶۲۰۰۰ شناسه ملی: ۴۴۷۴۰۶۳ تلفزن ۲۲۴۱۹۴۴۵ شناسه ملی: ۲۲۴۱۹۴۴۵ فناور

Visiting specialized agricultural machinery of OLMI Srl Company, Asti, Italy

Holding question and answer session in OLMI Srl Company, Asti, Italy

Post Code: 1097063113

Post Code: 1983963113

Tel: +98(21)22419445 Fax: +98(21)22419445