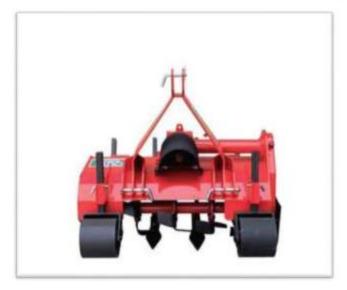

| Company Name           | BMV                                                                                                                                                                                                | V              |
|------------------------|----------------------------------------------------------------------------------------------------------------------------------------------------------------------------------------------------|----------------|
| Company Location       | Asti, Italy                                                                                                                                                                                        |                |
| Visit Location         | Factory of BMV company                                                                                                                                                                             |                |
| Area of Specialization | BMV is an agricultural machinery manufacturer. BMI manufacturing horticultural, fruit plants, ploughing, pruning a machinery. BMV has a marketing function in Europe and a world and BMV products. | and harvesting |
| Visit Concept          | Visiting factory of agricultural and horticultural machinery and familiar with their operation.                                                                                                    | getting        |

Visiting specialized agricultural machinery of BMV Company, Asti, Italy

Visiting specialized horticultural machinery of BMV Company, Asti, Italy

Post Code: 1983963113

Tel: +98(21)22419445 Fax: +98(21)22419445