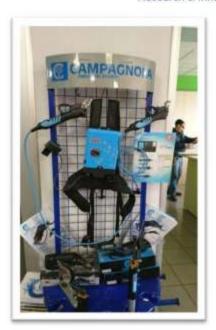

| Company Name           | BMV                                                                                                                                                                                                | V              |
|------------------------|----------------------------------------------------------------------------------------------------------------------------------------------------------------------------------------------------|----------------|
| Company Location       | Asti, Italy                                                                                                                                                                                        |                |
| Visit Location         | Factory of BMV company                                                                                                                                                                             |                |
| Area of Specialization | BMV is an agricultural machinery manufacturer. BMI manufacturing horticultural, fruit plants, ploughing, pruning a machinery. BMV has a marketing function in Europe and a world and BMV products. | and harvesting |
| Visit Concept          | Visiting factory of agricultural and horticultural machinery and familiar with their operation.                                                                                                    | getting        |

Post Code: 1983963113

Tel: +98(21)22419445 Fax: +98(21)22419445

Web Site: www.pezhvac.com E-mail: info@pezhvac.com

Reg. Code.:462000 National code:14004474063

تهران، ولنجک، بلوار دانشجو، دانشگاه شهید بهشتی، مرکز رشد واحدهای فناور کد پستی: ۱۹٬۳۹۶۳۱۱۳ شماره ثبت: ۴۶۲۰۰۰ شناسه ملی: ۱۴۰۰۴۴۷۴۰۶۳ تلفرن: ۲۲۴۱۹۴۴۵ فاکس: ۲۲۴۱۹۴۴۵

Visiting specialized agricultural machinery of BMV Company, Asti, Italy

Visiting specialized horticultural machinery of BMV Company, Asti, Italy

Post Code: 1983963113

Tel: +98(21)22419445 Fax: +98(21)22419445