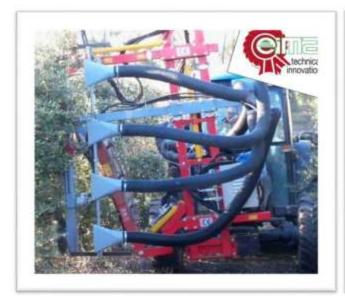

| Company Name           | BMV                                                                                                                                                                                                | V              |
|------------------------|----------------------------------------------------------------------------------------------------------------------------------------------------------------------------------------------------|----------------|
| Company Location       | Asti, Italy                                                                                                                                                                                        |                |
| Visit Location         | Factory of BMV company                                                                                                                                                                             |                |
| Area of Specialization | BMV is an agricultural machinery manufacturer. BMI manufacturing horticultural, fruit plants, ploughing, pruning a machinery. BMV has a marketing function in Europe and a world and BMV products. | and harvesting |
| Visit Concept          | Visiting factory of agricultural and horticultural machinery and familiar with their operation.                                                                                                    | getting        |

Visiting specialized agricultural machinery of BMV Company, Asti, Italy

Visiting specialized horticultural machinery of BMV Company, Asti, Italy

Post Code: 1983963113

Tel: +98(21)22419445 Fax: +98(21)22419445